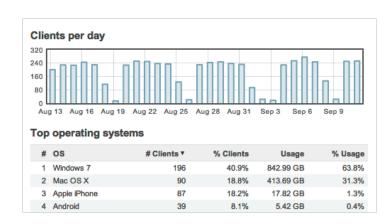

#### Turn your customers into loyal promoters

- Measure presence by tracking the number and types of connected clients
- Customize sign-on splash pages and integrate network sign-on with your CRM database via Meraki's extensible APIs
- Drive store visits through targeted, timely offers to mobile devices
- Increase foot traffic and lengthen dwell time with in-store mobile customer engagement
- · Identify client shopping trends by analyzing user web traffic