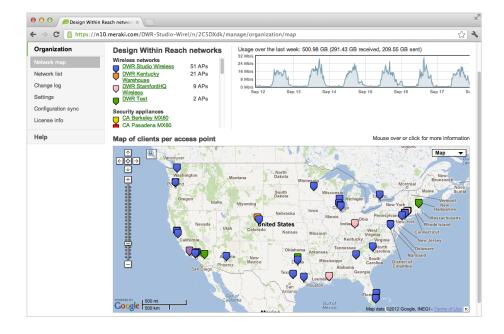

Cloud Management provides DWR with ease of deployment, ease of management, and complete visibility and control across 50 sites.

#### Design Within Reach Enhances Customer Experience with Nationwide In-Store WiFi

- 100% cloud-managed wireless APs and security appliances provide a complete PCI-compliant network for the company's headquarters, 47 retail stores, and distribution warehouse
- Nationwide deployment completed in less than a month, without outside contractors or specialized on-site IT staff
- Features including built-in stateful firewall with user policies, isolated guest access with LAN protection, WPA2-Enterprise authentication, and rogue AP detection ensure PCI compliance at all locations
- Director of IT centrally manages all sites through web-based dashboard, monitoring more than 300 GB of monthly traffic
- In-store guest WiFi drives time spent in store, allows customers using DWR's custom web app to mock-up designs, and increases overall sales